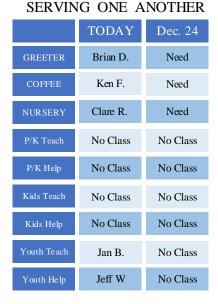

#### **ANNOUNCEMENTS**

#### **Christmas Eve Services**

We will have two services on Sunday, Dec. 24th. Our normal Sunday morning service at 9:30am. In the evening we will have Hors d'Oeuvres at 5pm followed by our candlelight service at 6pm. If you would like to invite a friend to the service, there are invitation cards at the table by the front door.